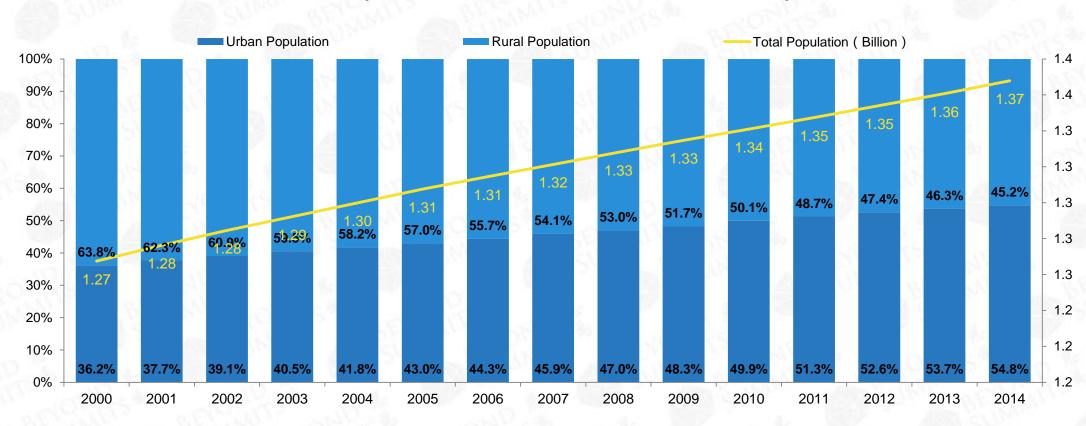

## Historical Gender Structure

Beginning in 2000, China's urbanization and city modernization phenomenon continues to deepen, rural population is shrinking at an annual rate of 1%.

#### Historical Population Structure between Urban and Rural Population

In the past 15 years, China's aging phenomenon is accelerating, the over 65 year old population have accounted for 1/10 of the whole population, there will be more and more elder people in the future.