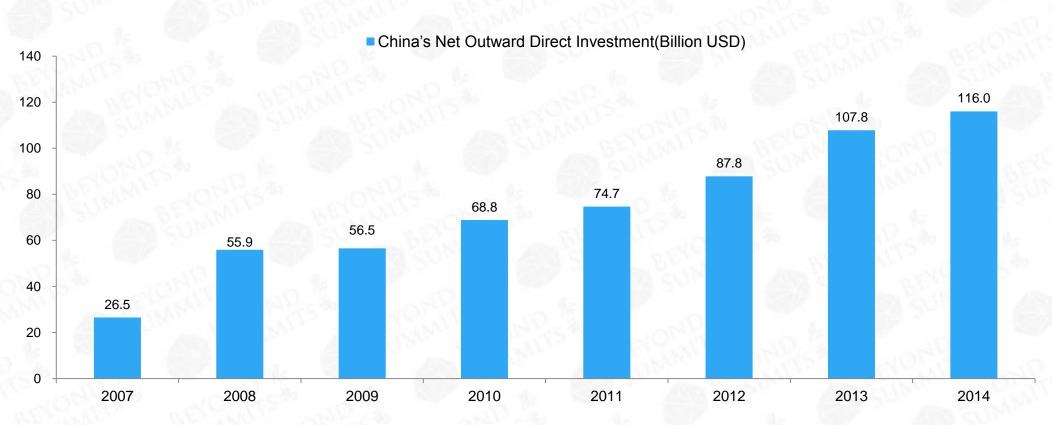

#### **China's Outward Direct Investment(Annually)**

Service industry has a direct connection with consumption. The proportion of staff in service industry is increasing, which means that China is shifting from the old industry-dominated economy to a service-oriented type. This trend will bring a profound and lasting influence on China's economic growth, employment and other aspects.