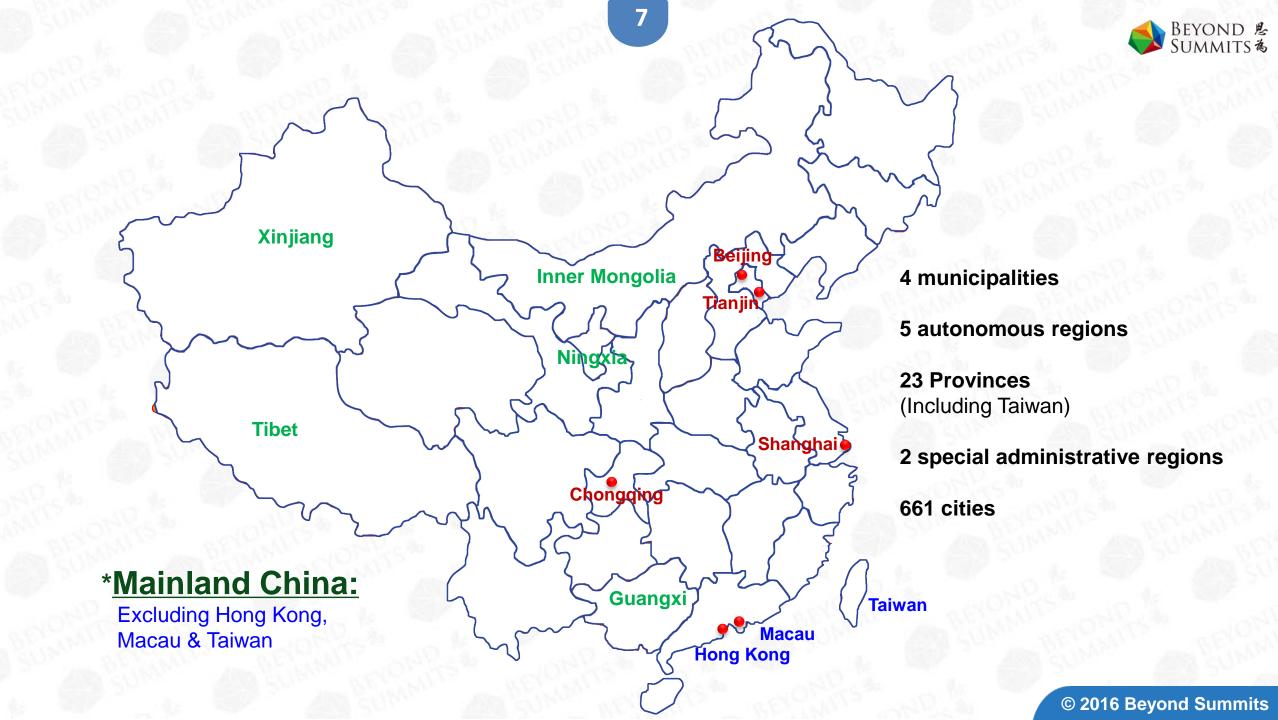

The world's most populous country The world's second entity

Family of 56 ethnic groups Among which 90% is Han

Over 1.3 billion Population

Over 80 kinds of dialects Over 70% population speak Mandarin