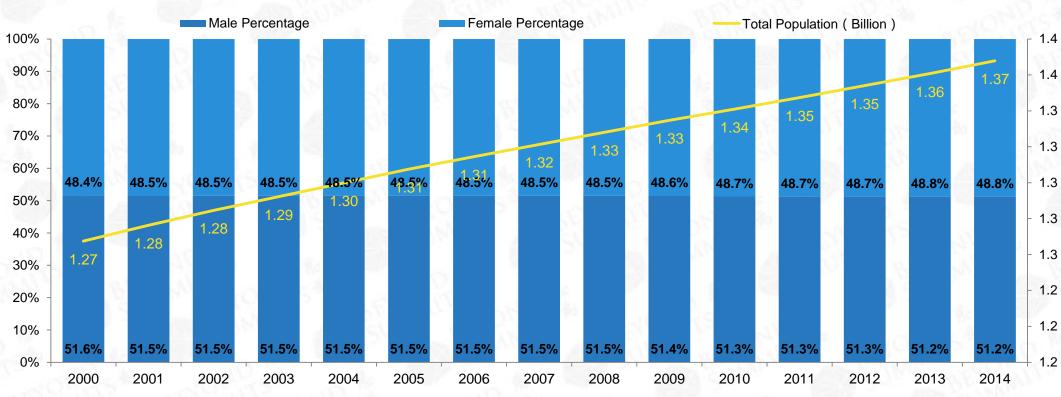

#### **Historical Population Trend**

In the recent decade, male population has been slightly more than female's in terms of China's overall gender structure.

## Historical Gender Structure

Beginning in 2000, China's urbanization and city modernization phenomenon continues to deepen, rural population is shrinking at an annual rate of 1%.