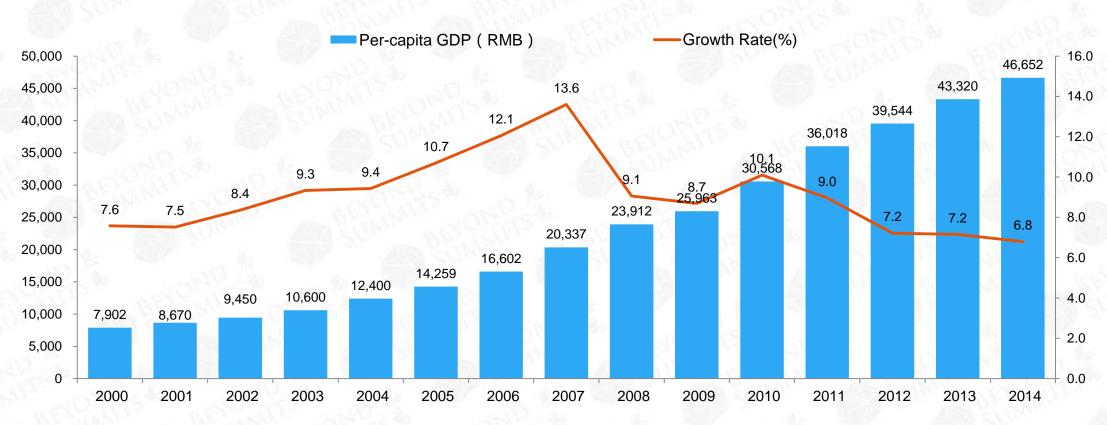

#### **GDP and Growth Rate**

The per-capita GDP growth is constantly getting lower and is even lower than the national GDP growth, which shows that China's overall productivity is greatly infected by the change and adjustment of China's population structure.

#### Per-capita GDP and Growth Rate

| Provinces<br>(excluding HK, Macau & Taiwan) | Population | Rank | GDP(Billion) | Rank | Per-capita GDP<br>(RMB) | Rank<br>5 |  |
|---------------------------------------------|------------|------|--------------|------|-------------------------|-----------|--|
| Guangdong                                   | 106440000  | 1    | 2986.3       | 1    | 32142                   |           |  |
| Shandong                                    | 95790000   | 2    | 2532.6       | 2    | 27148                   | 6         |  |
| Henan                                       | 94130000   | 3    | 1423.4       | 5    | 15056                   | 15        |  |
| Sichuan                                     | 81070000   | 4    | 965.7        | 9    | 11708                   | 24        |  |
| Jiangsu                                     | 79394900   | 5    | 2473.8       | 3    | 32985                   | 4         |  |
| Hebei                                       | 72870000   | 6    | 1338.7       | 6    | 19363                   | 10        |  |
| Anhui                                       | 69285000   | 7    | 690.6        | 15   | 11180                   | 27        |  |
| Henan                                       | 66906000   | 8    | 836.6        | 13   | 13123                   | 19        |  |
| Hubei                                       | 57990000   | 9    | 845.1        | 11   | 14733                   | 16        |  |
| Zhejiang                                    | 54938000   | 10   | 1763.3       | 4    | 35730                   | 3         |  |
| Guangxi                                     | 52820000   | 11   | 538.6        | 18   | 11417                   | 26        |  |
| Yunnan                                      | 46870000   | 12   | 426.0        | 23   | 9459                    | 29        |  |
| Jiangxi                                     | 45221500   | 13   | 532.3        | 19   | 12204                   | 23        |  |
| Liaoning                                    | 43900000   | 14   | 1041.8       | 8    | 24645                   | 8         |  |
| Heilongjiang                                | 38350000   | 15   | 708.1        | 14   | 18463                   | 11        |  |
| Fujian                                      | 37740000   | 16   | 844.0        | 12   | 23663                   | 9         |  |
| Shaanxi                                     | 37637000   | 17   | 480.6        | 21   | 12843                   | 20        |  |
| Shanxi                                      | 36300000   | 18   | 546.5        | 17   | 16143                   | 14        |  |
| Guizhou                                     | 35022200   | 19   | 254.3        | 26   | 6742                    | 31        |  |
| Chongqing                                   | 29700000   | 20   | 393.8        | 24   | 14011                   | 17        |  |
| Jilin                                       | 26990000   | 21   | 469.3        | 22   | 17211                   | 12        |  |
| Gansu                                       | 25821800   | 22   | 249.4        | 27   | 9527                    | 28        |  |
| Inner Mongolia                              | 24976100   | 23   | 614.0        | 16   | 25558                   | 7         |  |
| Shanghai                                    | 24150000   | 24   | 1165.8       | 7    | 65473                   | 1         |  |
| Xinjiang                                    | 22327800   | 25   | 330.5        | 25   | 16164                   | 13        |  |
| Beijing                                     | 21148000   | 26   | 887.9        | 10   | 57431                   | 2         |  |
| Tianjin                                     | 10070000   | 27   | 501.4        | 20   | 7972                    | 30        |  |
| Hainan                                      | 8030000    | 28   | 112.1        | 28   | 13361                   | 18        |  |
| Ningxia                                     | 5720000    | 29   | 76.9         | 29   | 12695                   | 22        |  |
| Qinghai                                     | 5290000    | 30   | 70.6         | 30   | 12809                   | 21        |  |
| Tibet                                       | 3002000    | 31   | 32.6         | 31   | 11567                   | 25        |  |