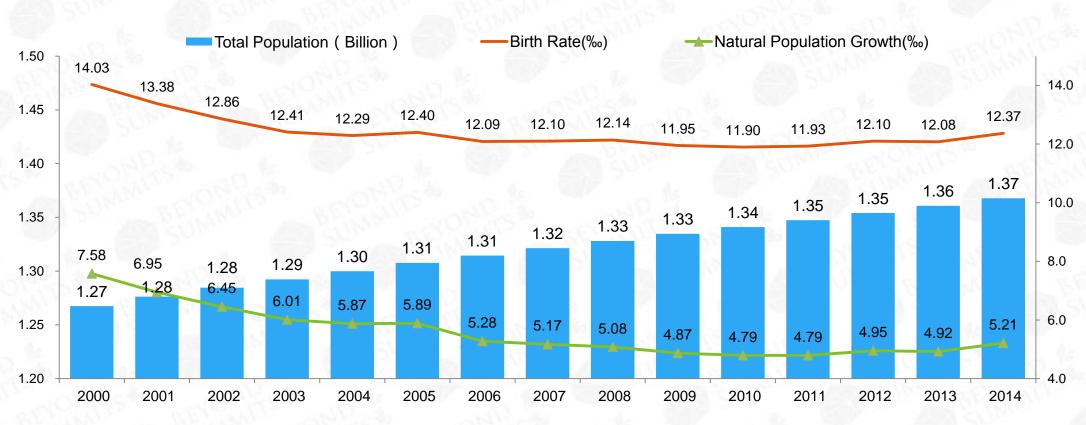

In recent 10 years, the population of China still keeps rising, while the birth rate and natural growth is getting slower, which leads to the annual population growth maintaining at around 10 million per year.