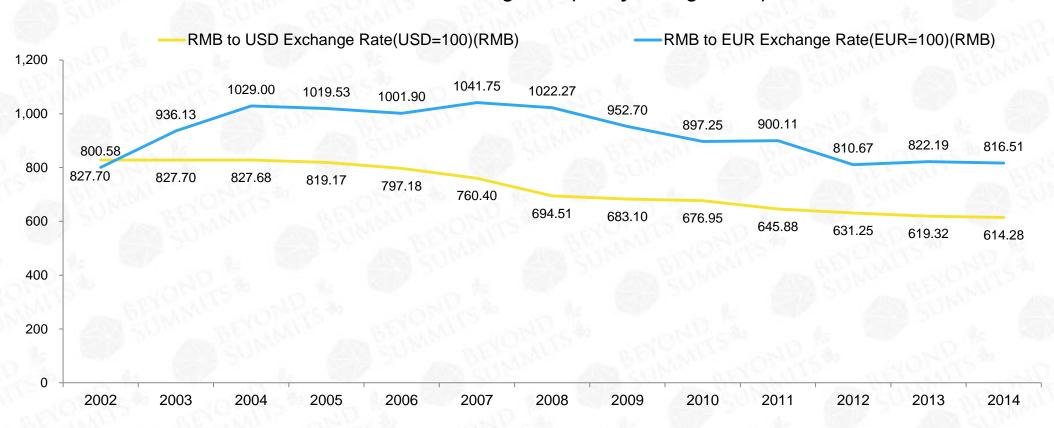

- Chinese market, is and will always be, the most important "foreign capital-friendly" market. Most of the foreign enterprises regard China as their manufacturing country. They not only reject to withdraw their investment, but believe that China is the world's biggest market as well.
- The anticipation that Chinese Yuan will keep appreciate against Euro and US dollar is strengthened, which will accelerate certain industry structural adjustment as well as the speed and quality of strategic adjustment in macro-economic.

#### New Registered Enterprises & Foreign-funded Enterprises in China

Source: SAIC General Office, Statistics Department

The appreciation expectations of Chinese Yuan against euro and US dollars keeps strengthening, and it will accelerate the restructuring of some domestic industries. It will benefit the nation when implementing strategic structural adjustment in a fast and high-quality way from a macroscopic level, which serves China's long-term interest.