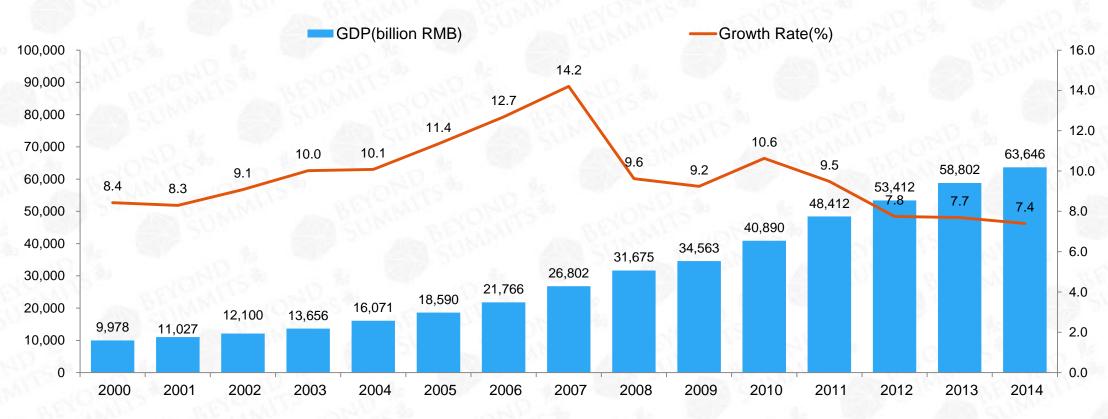

#### **Historical Age Structure**

After the outbreak of 2007 world financial crisis, China's GDP growth fell sharply from the previous rising. In recent years, it has maintained with 7% annual growth.

#### **GDP and Growth Rate**

The per-capita GDP growth is constantly getting lower and is even lower than the national GDP growth, which shows that China's overall productivity is greatly infected by the change and adjustment of China's population structure.