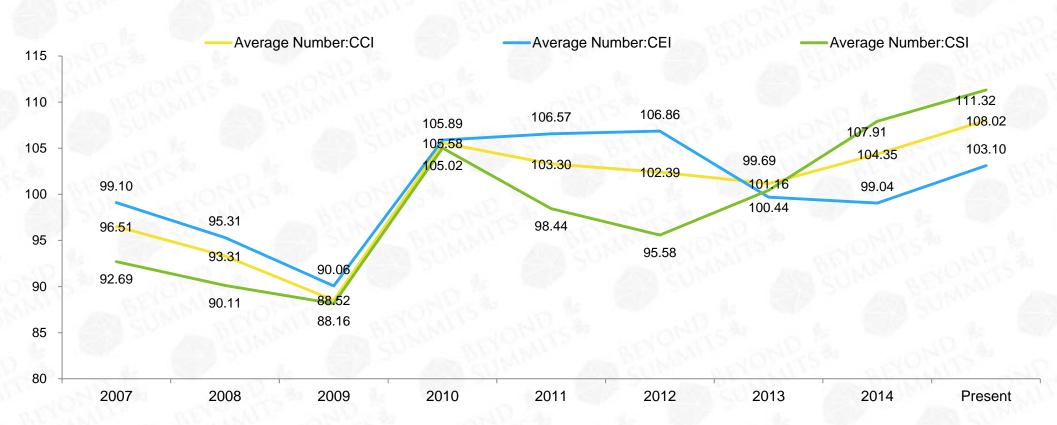

#### China's Consumer Price Index & China's Producer Price Index

With CEI(Consumer Expectation Index) downing, CSI(Consumer Satisfaction Index) rising in 2012 as well as CCI(Consumer Confidence Index) having started to rise, the nation has higher confidence that the country's overall economic will back to its former rapid growth.

#### Consumer Confidence Index & Expectation Index & Satisfaction Index in China

Since 2011, there has been no more sustained climbing on the amount of foreign direct investment. In recent 5 years, China's foreign direct investment volume has maintained a roughly 120 billion dollars, due to the increasing costs of domestic manufacturing, the restrictions of service industry and the strategy adjustments of oversea enterprises.