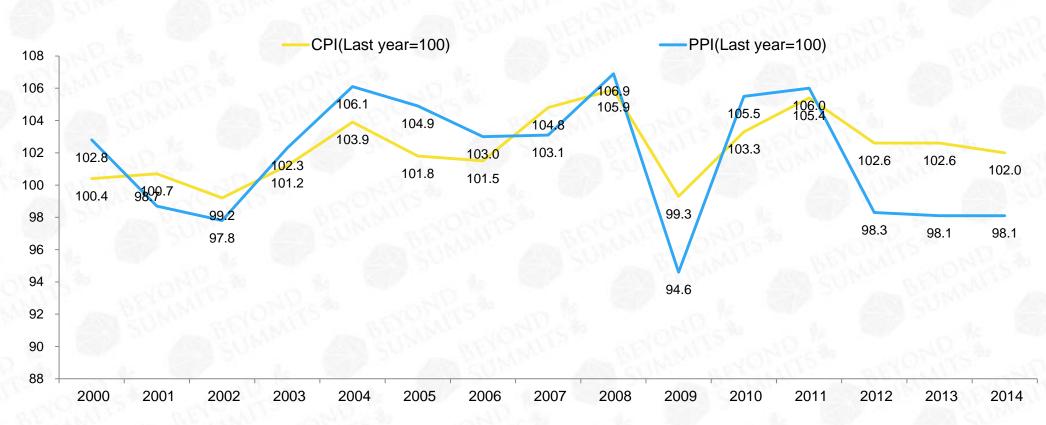

PPI(Producer Price Index) keeps a negative growth in recent years, which proves that China is still facing economic downturn. Meanwhile, the latest 5 years' CPI(Consumer Price Index) keeps positive, indicating that China is also facing inflation risk.

#### China's Consumer Price Index & China's Producer Price Index

With CEI(Consumer Expectation Index) downing, CSI(Consumer Satisfaction Index) rising in 2012 as well as CCI(Consumer Confidence Index) having started to rise, the nation has higher confidence that the country's overall economic will back to its former rapid growth.