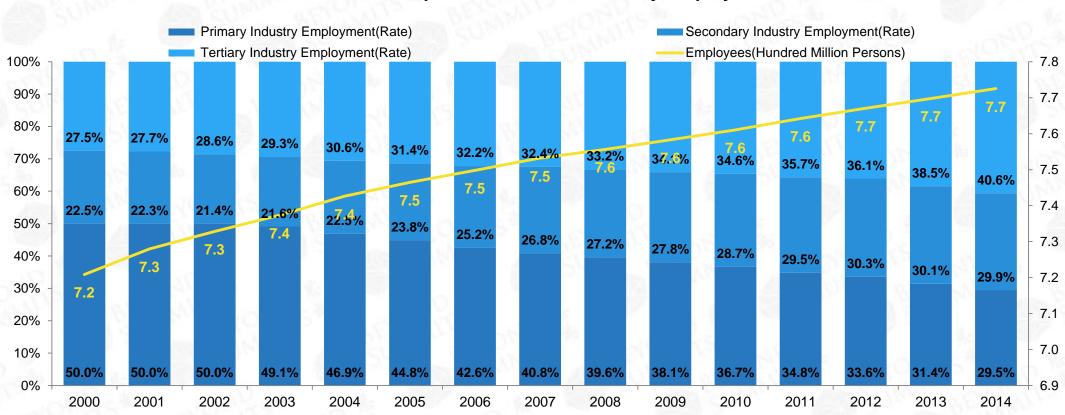

#### **Historical Proportion of Service Industry Employment**

In 2014, service's contribution in China's GDP has exceeded industry's for the first time, taking a roughly half share. It is marked as a new phase of China's economy and social development, which means China's industrial structure and consumption structure has upgraded to a new level, following the conclusion that China is gradually stepping into the "Global Market".