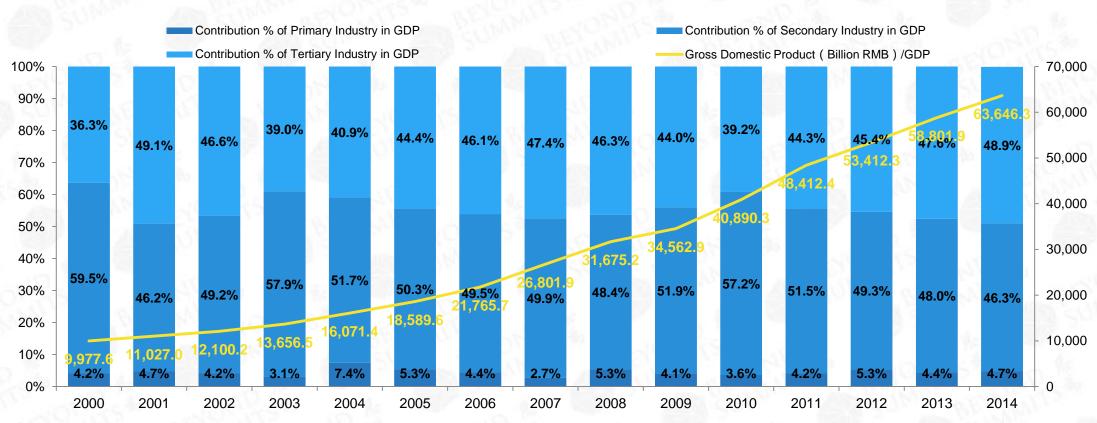

#### **Proportion of Service Industry in China's GDP**

In 2014, the disposable income of nationwide resident per capita reached 20,167RMB, with an increase of 10.1% from last year. After deducting the factor of natural growth in population, the growth of real GDP per capita is 7.1%, with nationwide resident's per capita disposable income has increased by 8.1% accordingly. Resident's income is no longer lower than per capita GDP.