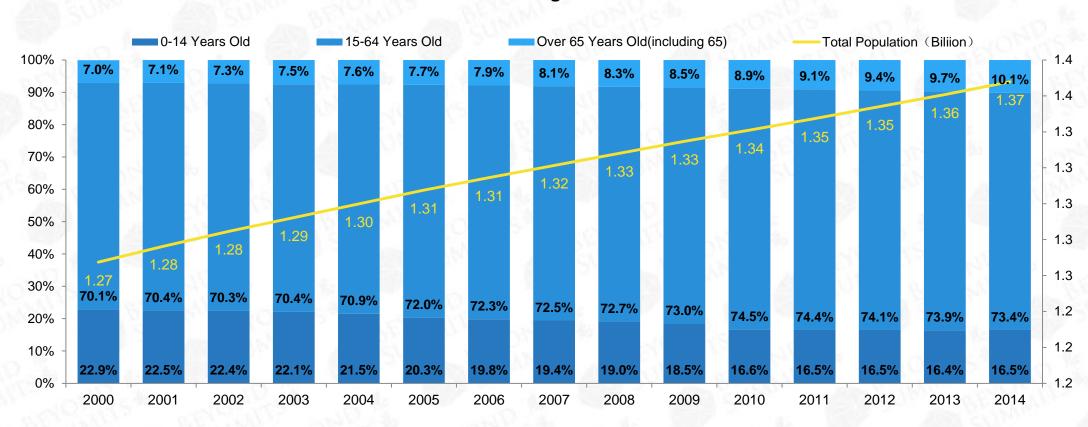

#### Historical Population Structure between Urban and Rural Population

In the past 15 years, China's aging phenomenon is accelerating, the over 65 year old population have accounted for 1/10 of the whole population, there will be more and more elder people in the future.

#### **Historical Age Structure**

After the outbreak of 2007 world financial crisis, China's GDP growth fell sharply from the previous rising. In recent years, it has maintained with 7% annual growth.