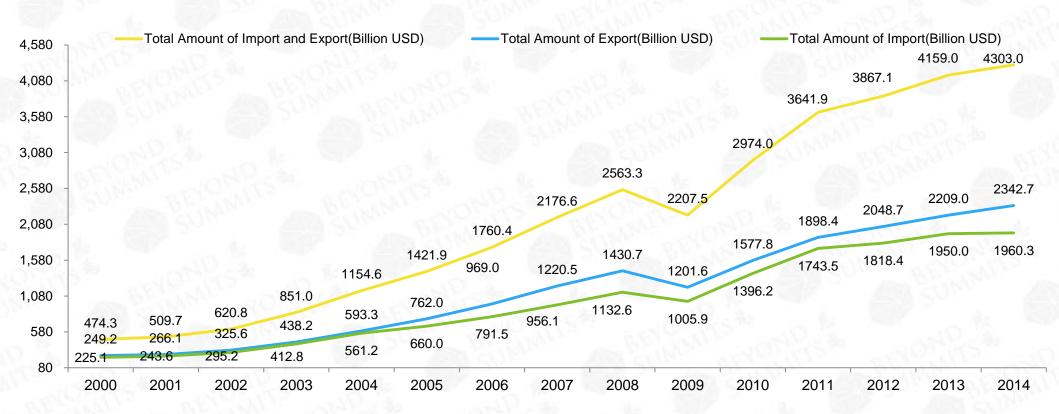

#### China's Per Capita Resident Disposable Income

In terms of peripheral economies and the global de-commercialization, significant export growth is hard to show again. The weakening in trade indicates that there is an insufficient demand in the global economy. Weak domestic demand, declining price of commodity, along with the expectations of RMB depreciation, import will remain downward for a while.

#### **China's Total Amount of Import and Export(Billion)**

China market is still and will be the most important "foreign capital friendly" market. Most foreign enterprises not only position China as a manufacturing place but also the world's largest market with no intention to withdraw or exit their investment.