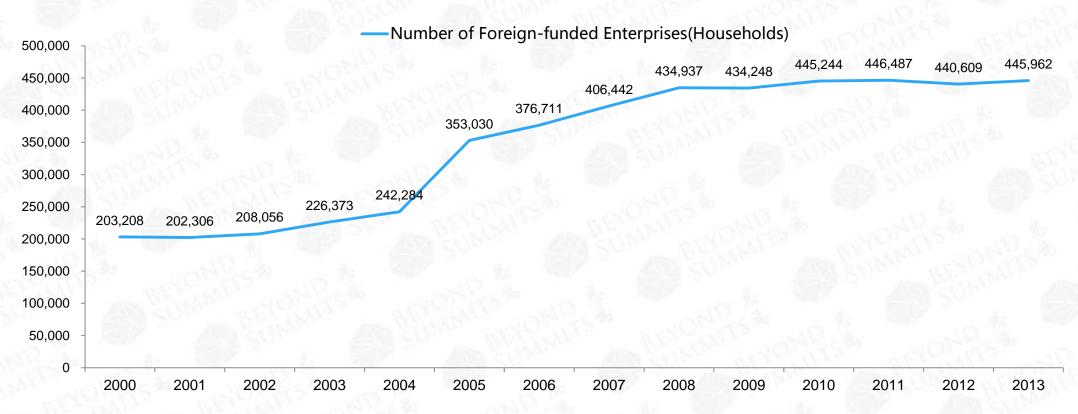

#### **China's Total Amount of Import and Export(Billion)**

China market is still and will be the most important "foreign capital friendly" market. Most foreign enterprises not only position China as a manufacturing place but also the world's largest market with no intention to withdraw or exit their investment.

#### **Historical Number of Foreign-funded Enterprises in China**

Source: National Bureau of Statistics of the People's Republic of China

Note: Basic information of foreign-funded enterprises is obtained from SAIC