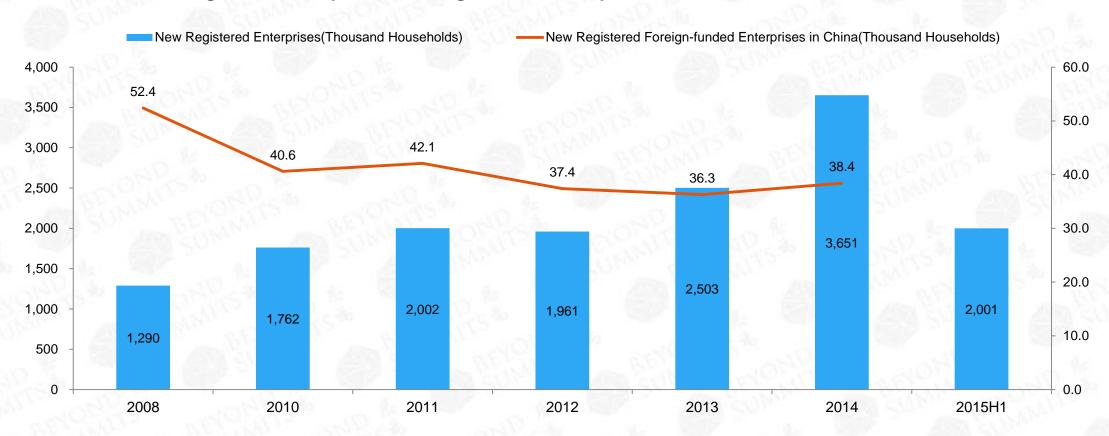

The national market has seen a steady growth, the number of new registered enterprises keeps high level, the market operation is smooth and orderly. The number of new registered foreign-funded enterprises in China has a slight increase, meaning the economic vitality is becoming more robust.

#### New Registered Enterprises & Foreign-funded Enterprises in China

Source: SAIC General Office, Statistics Department

The appreciation expectations of Chinese Yuan against euro and US dollars keeps strengthening, and it will accelerate the restructuring of some domestic industries. It will benefit the nation when implementing strategic structural adjustment in a fast and high-quality way from a macroscopic level, which serves China's long-term interest.