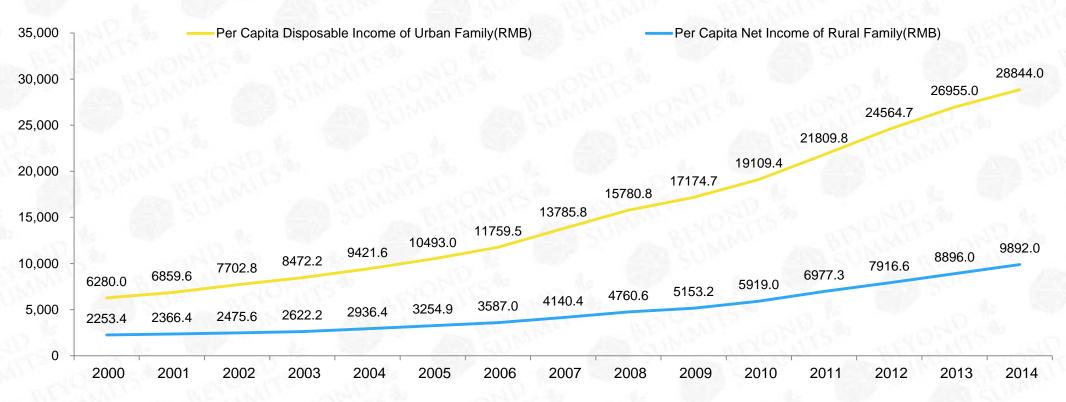

#### China's Per Capita Resident Disposable Income

In terms of peripheral economies and the global de-commercialization, significant export growth is hard to show again. The weakening in trade indicates that there is an insufficient demand in the global economy. Weak domestic demand, declining price of commodity, along with the expectations of RMB depreciation, import will remain downward for a while.