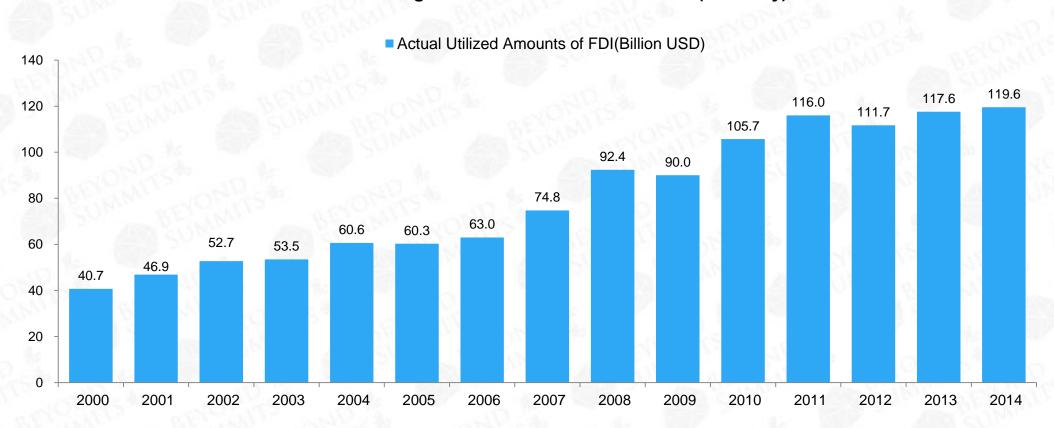

#### Consumer Confidence Index & Expectation Index & Satisfaction Index in China

Since 2011, there has been no more sustained climbing on the amount of foreign direct investment. In recent 5 years, China's foreign direct investment volume has maintained a roughly 120 billion dollars, due to the increasing costs of domestic manufacturing, the restrictions of service industry and the strategy adjustments of oversea enterprises.

#### **China's Foreign Direct Investment Utilization (Annually)**

Till 2014, China's total amount of outward direct investment has accumulated to 770 billion dollars. Along with domestic enterprises' financing and re-investment, China has become a net capital exporter in 2014. This significant growth results from domestic enterprises' needs for oversea resources, technology and markets.