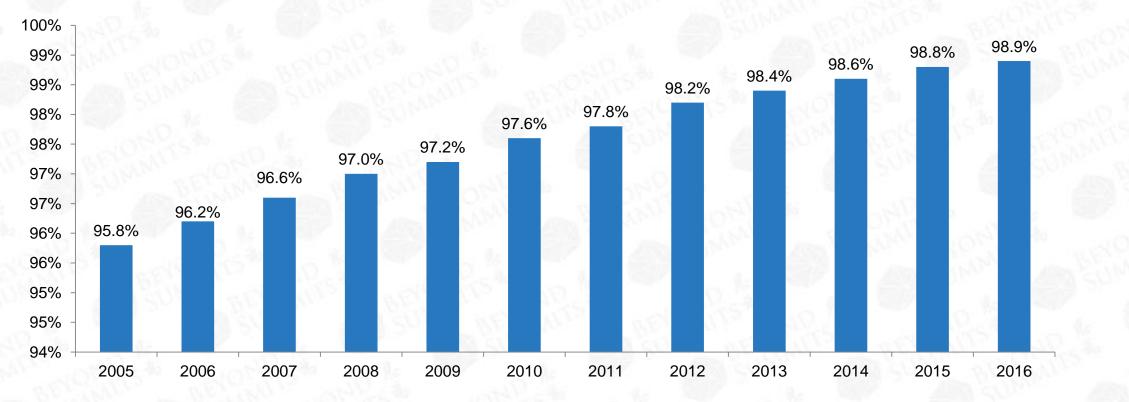

In 2016, TV media's coverage rate tended to be saturated, approaching 99%.

TV Program's Coverage Rate in 2005-2016

Source: National Bureau of Statistic