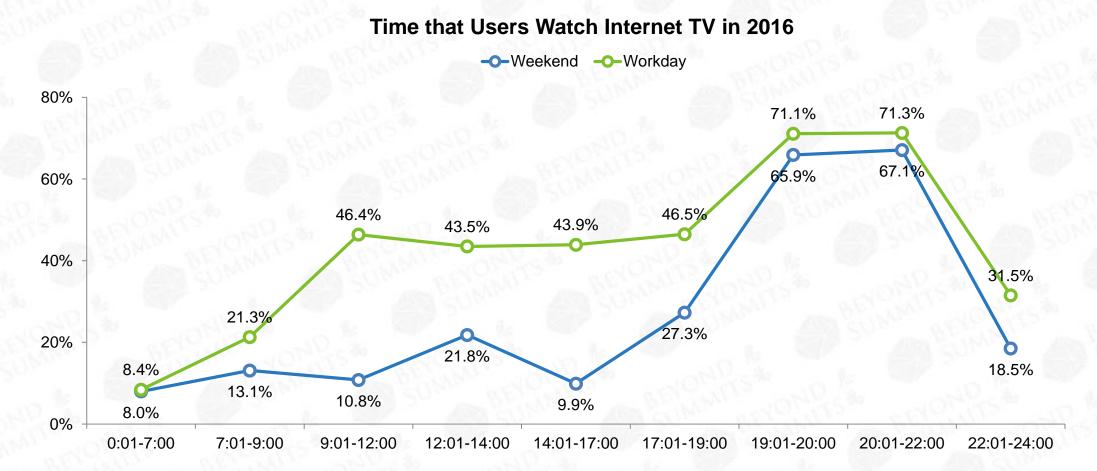

# Chinese Internet TV Users' Usage and Purchasing Decision in 2016

Source: 2016 China's Internet TV Industry Research Report

The data shows that on workdays, Internet TV users mainly watch TV during the prime time of the evening; while on weekends, they may watch TV at any time throughout the day.