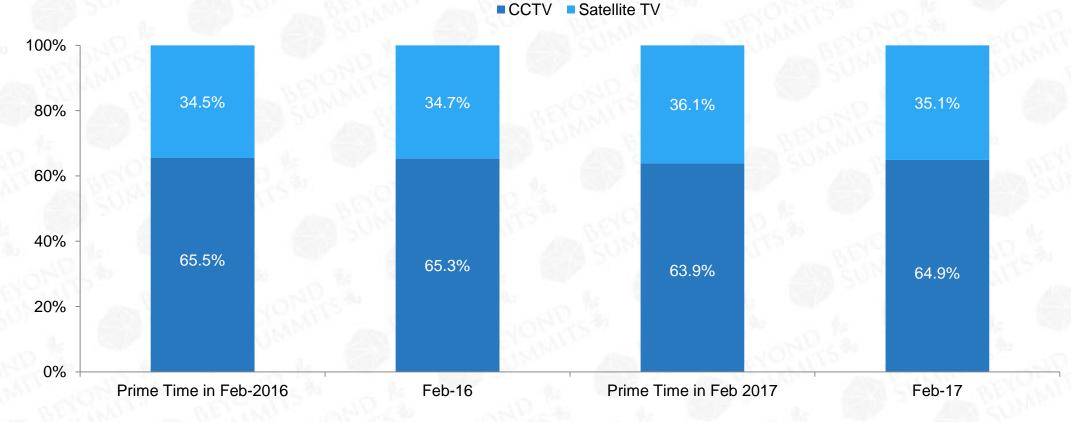

### Number of Satellite Channels and TV Programs Watched in 2016

Average Number of Satellite Channels Watched Weekly

Average Number of TV Programs Watched

Source: Review of China's Media Market, 2016

Whether it is prime time period or an all-day time period, the CCTV channels' overall TV share is higher than that of the satellite TV, and the audience share of February 2017 has declined compared to February 2016.

**CCTV and Satellite TV's Audience Share** 

Source: Nielsen

© 2017 Beyond Summits

Among the major PSTV, the average audience rating of Hunan Satellite TV was the highest from 2015 to 2017. It was worth noting that the average audience rating of DRAGON TV jumped from the third to the second in the first quarter of 2017.