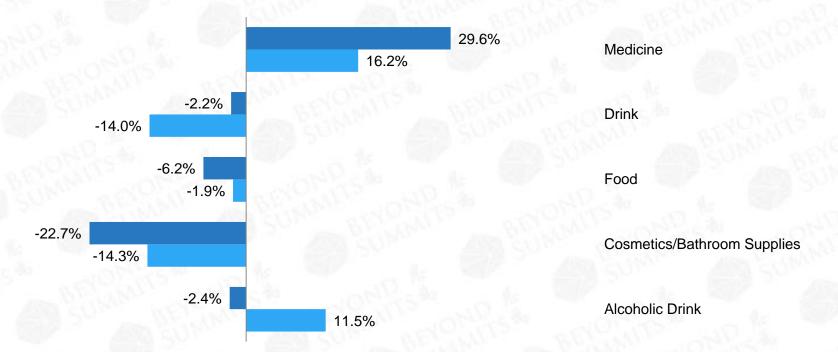

Among the Top 5 industries with the most TV advertising expenditure, the pharmaceutical industry 's expenditure in 2016 has grown at a double-digit rate for two consecutive years.

23

#### Industries with the Most TV Advertising Expenditure and Its Growth Rate

# Growth Rate of TOP 5 Categories of Main Industries' Spending on TV Advertising in 2016

| Beverage                   |                           |          | Food          |                           |
|----------------------------|---------------------------|----------|---------------|---------------------------|
| Category                   | Growth<br>Rate in<br>2016 |          | Category      | Growth<br>Rate in<br>2016 |
| Drinks for Special Purpose | -14.5%                    |          | Health Food   | -0.3%                     |
| Carbonated Drink           | -4.8%                     |          | Snack & Candy | -7.5%                     |
| Infant Milk Powder         | -30.9%                    |          | Fast Food     | 38.3%                     |
| Milk Beverage              | -13.0%                    | @ Su     | Cake & Cookie | -26.9%                    |
| Теа                        | -41.7%                    | 2 Mars a | Edible Oil    | 42.7%                     |

# Growth Rate of TOP 5 Categories of Main Industries' Spending on TV Advertising in 2016

**Cosmetics/Bathroom Supplies** 

**Alcoholic Beverage** 

| Category                            | Growth in<br>2016 |
|-------------------------------------|-------------------|
| Shampoo/Hairdressing/Haircare       | -6.3%             |
| Skin Care                           | -22.9%            |
| Oral Sanitary Appliances/Toothpaste | -28.6%            |
| Infant Health and Bathroom Supplies | 8.7%              |
| Bathroom Supplies                   | -12.3%            |

| Category                    | Growth in<br>2016 |
|-----------------------------|-------------------|
| Medicinal Liquor/Tonic Wine | 92.4%             |
| Chinese Table Wine          | -12.1%            |
| Beer                        | -18.5%            |
| Beer-Corporate Image        | 26.1%             |
| Foreign Wine                | -5.7%             |