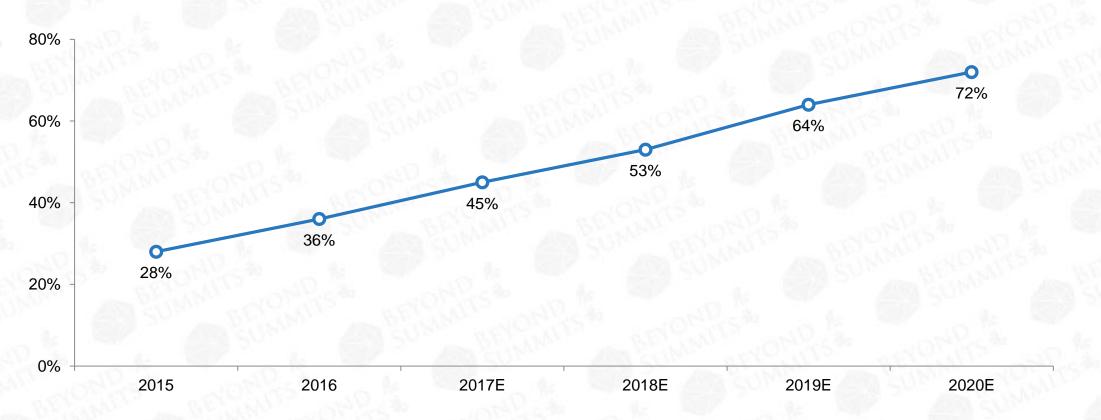

It is expected that in the next 3-4 years, the scale of China' OTT terminal households will be upgraded, and the coverage rate will continue to rise, reaching 72% by 2020.

38

**Coverage of China's OTT Terminal Households** 