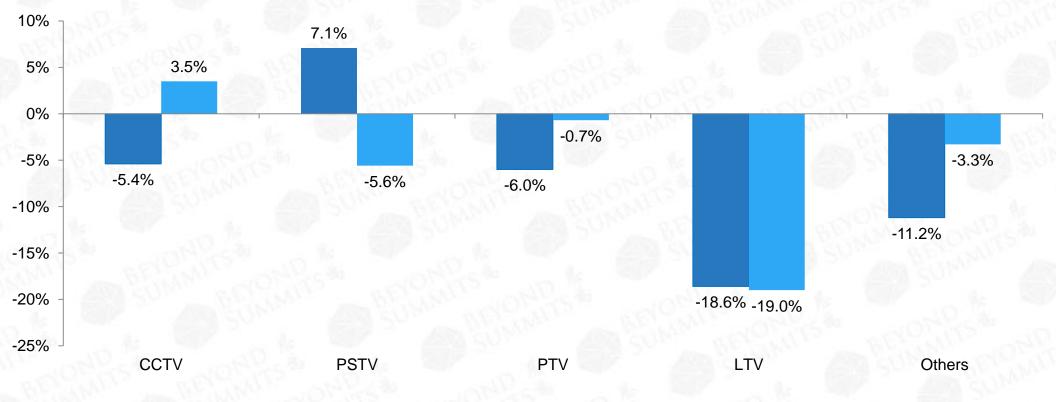

Except CCTV channels, the revenue of advertisements of all other channels declined to varying degrees compared to 2015, especially in provincial capital city channels, with a year-on-year decrease of 19%.

18

### Growth Rate of TV Advertising Revenue in 2015-2016

In 2016, the total duration of advertisements for CCTV channels and PTV began to rise somewhat in response to the downturn in 2015. In particular, CCTV's total advertising duration increased by 11.4% over the previous year.