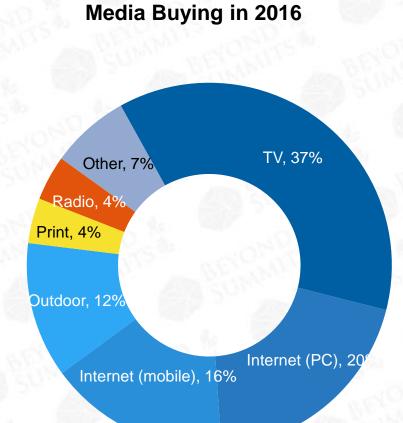

### The Advantages of TV in Communication

TV Internet Outdoor Radio Print

Source: CTR Media Intelligence "2016 advertisers marketing trend survey"

TV was still an important media for advertisers to spend the largest amount of money on, accounting for 37% of the total marketing budget in 2016.

16

Source: CTR Media Intelligence "2016 advertisers marketing trend survey"

In 2016, TV advertising revenue and advertising length continued to decline, but the decline was lower than that of 2015.

17

Growth Rate of TV Advertising Revenue in 2015-2016