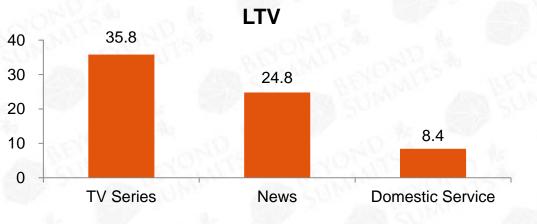

# Growth Rate of TOP 5 Categories of Main Industries' Spending on TV Advertising in 2016

| Spending     |                                    | ССТУ                   |                          | PSTV                               |                        |                          | PTV                                 |                        |                        | LTV                                   |                        |                        |
|--------------|------------------------------------|------------------------|--------------------------|------------------------------------|------------------------|--------------------------|-------------------------------------|------------------------|------------------------|---------------------------------------|------------------------|------------------------|
| Rank in 2016 | Industry                           | Growth Rate<br>in 2015 | e Growth Rate<br>in 2016 | Industry                           | Growth Rate<br>in 2015 | e Growth Rate<br>in 2016 | Industry                            | Growth Rate<br>in 2015 | Growth Rate<br>in 2016 | Industry                              | Growth Rate<br>in 2015 | Growth Rate<br>in 2016 |
| 1            | Transportation                     | n -0.1%                | -4.6%                    | Beverage                           | 18.2%                  | -13.1%                   | Medicine                            | 57.7%                  | 37.7%                  | Commercial<br>and Service<br>Industry | -26.4%                 | -15.7%                 |
| 2            | Food                               | 6.3%                   | -14.4%                   | Food                               | -2.8%                  | 12.6%                    | Beverage                            | -13.3%                 | -11.2%                 | Cosmetics/Bat<br>hroom<br>Suppliers   | t<br>-41.3%            | -43.3%                 |
| 3            | Recreation &<br>Leisure            | -22.5%                 | (<br>34.3%               | Cosmetics/Bat<br>hroom<br>Supplies | t<br>11.5%             | -7.1%                    | Food                                | -12.0%                 | -7.9%                  | Activity                              | 35.3%                  | -48.4%                 |
| 4            | Beverage                           | -14.1%                 | -17.6%                   | Medicine                           | 4.9%                   | -20.0%                   | Cosmetics/Bat<br>hroom<br>Suppliers | ıt<br>-33.2%           | -14.9%                 | Medicine                              | 36.9%                  | 49.7%                  |
| 5            | Posts and<br>Telecommuni<br>cation | -1.7%                  | 61.3%                    | Transportation                     | n 6.8%                 | -9.4%                    | Alcoholic<br>Drink                  | 14.5%                  | 25.9%                  | Beverage                              | -25.2%                 | -37.4%                 |

The brands that spend the most on television advertising are mainly health care products and FMCG products. Among them, the spending on television advertising of Hongmao Pharmaceutical Liquor has increased the most, almost doubled.