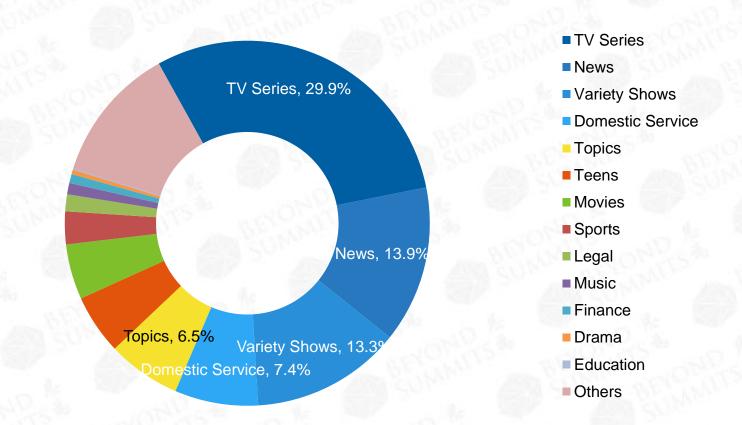

# Summary:

- Among the major PSTVs, the average audience rating of Hunan Satellite TV was the highest from 2015 to 2017. It was worth noting that the average audience rating of DRAGON TV jumped from the third to the second in the first quarter of 2017.
- In the first half of 2017, the TV programs were mainly about TV series, news and variety shows, accounting for 57.1% of all the programs. PSTV channels relied more on TV series and variety shows to get high ratings, while CCTV channels focused more on TV series and news.
- In the TV series market, the ratings share of provincial satellite channels are relatively high, and 82.4% of the variety show ratings were contributed by satellite channels.