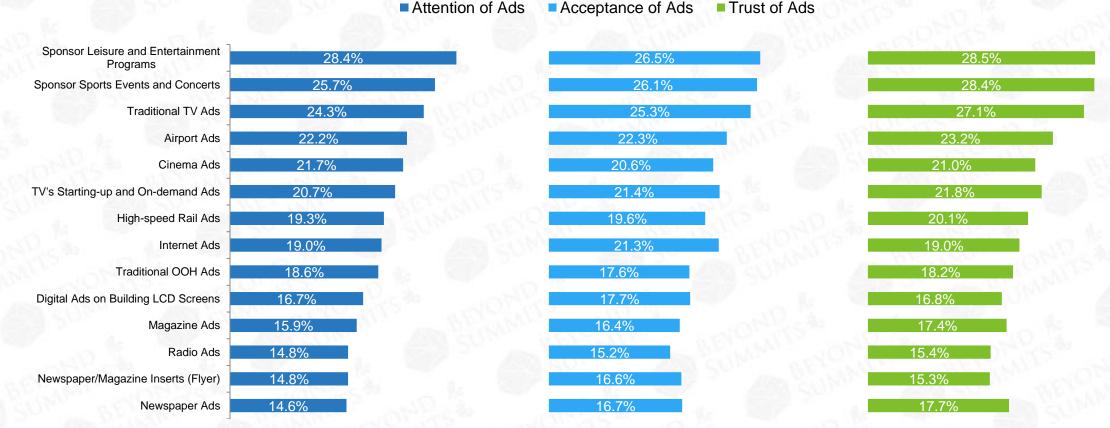

# 47

In 2016, smart TV viewers' attention on smart TV advertising was lower than TV commercials but higher than Internet advertising. Besides, smart TV viewers have rather positive attitudes towards brands sponsoring leisure & entertainment programs.

# Smart TV Audience's Attitude on Ads

Source: Kantar, Research on Viewing by Family's Big Screen

Your Global All-media Marketer