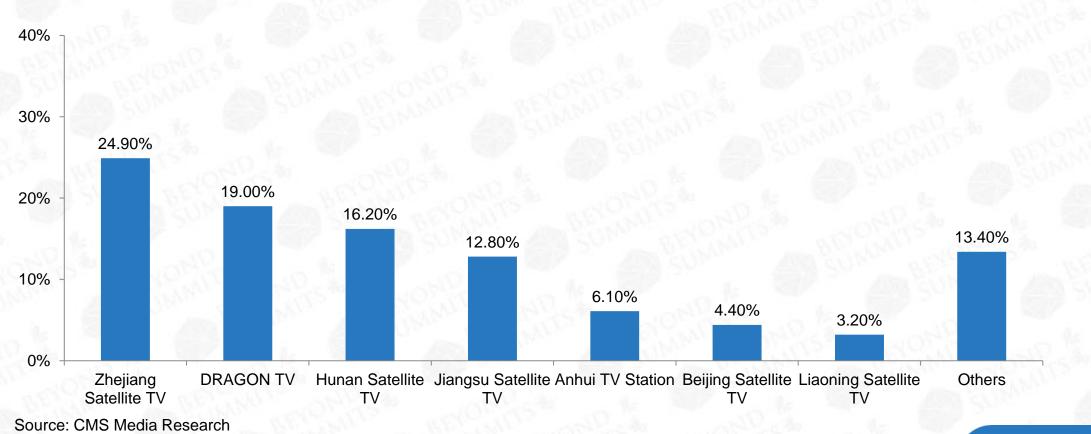

In the first half of 2017, 82.4% of variety shows' audience share were contributed by satellite channels.

33

Various Channel's Audience Share in Variety Shows Market in 2017 H1

In the first half of 2017, Zhejiang Satellite TV's variety shows had the highest audience share, followed by DRAGON TV and Hunan Satellite TV.

34

Variety Shows' Audience Share in PSTV in 2017 H1