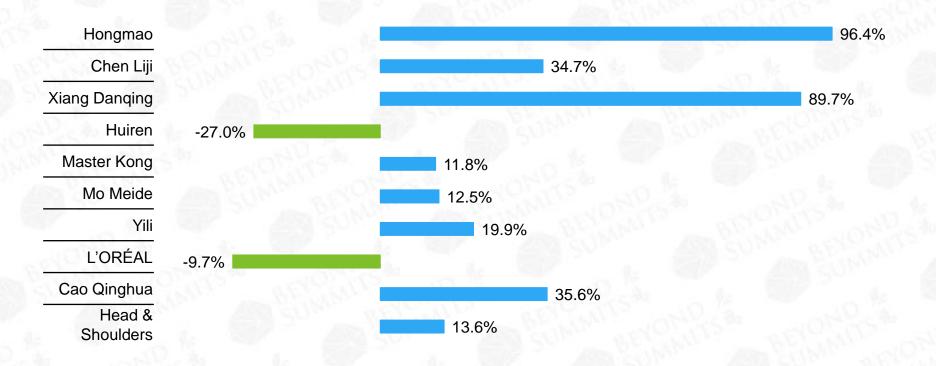

The brands that spend the most on television advertising are mainly health care products and FMCG products. Among them, the spending on television advertising of Hongmao Pharmaceutical Liquor has increased the most, almost doubled.

27

Top 10 Brands That Have Spent Most on TV Advertising and Its Growth Rate (2016 VS 2015)

Top 10 Brands That Have Spent the Most on TV Advertising and Its Growth Rate (2016 VS 2015)

| ССТ            | ٠V      | PST         | ۲V     | PT            | V      | LT           | v       |
|----------------|---------|-------------|--------|---------------|--------|--------------|---------|
| Ubbie          | 119.5%  | Huiren      | -22.3% | Hongmao       | 113.5% | L'ORÉAL      | -49.5%  |
| 8848           | > 1000% | JuneYao     | 37.1%  | Chenliji      | 40.3%  | Hongmao      | 18.5%   |
| Country Garden | > 1000% | JZJT        | -65.0% | Xiang Danqing | 52.4%  | Tiandihe     | 12.4%   |
| Evergrande     | 169.6%  | Yili        | 27.2%  | Mo Meide      | 6.0%   | Xiangdanqing | 62.4%   |
| Jiajia         | 81.2%   | Master Kong | 40.6%  | Cao Qinghua   | 34.9%  | Lancome      | -42.0%  |
| Yeecare        | 3.4%    | Daili-group | -53.7% | Huiren        | -26.8% | Chen Liji    | 19.1%   |
| Yili           | 8.7%    | Melatonin   | 239.6% | Tiancao       | 26.0%  | Tiancao      | 204.7%  |
| Chaoneng       | 60.1%   | Panpan      | -8.1%  | Tongyitang    | 192.0% | Master Kong  | -31.6%  |
| Yunnan Baiyao  | 60.7%   | HI-TIGER    | -19.3% | L'ORÉAL       | -23.2% | Maybelline   | 50.0%   |
| Wahaha         | 24.1%   | Wantwant    | -22.7% | Yili          | 14.7%  | Gehong       | > 1000% |