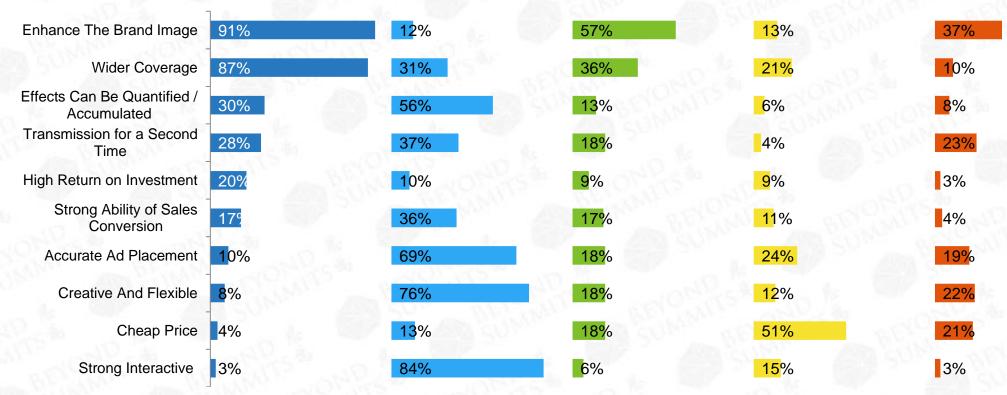

BEYOND 愚 SUMMITS為

According to CTR's survey in 2016, television has absolute advantages in improving brand image and covering more audience compared with other media.

15

### The Advantages of TV in Communication

TV Internet Outdoor Radio Print

Source: CTR Media Intelligence "2016 advertisers marketing trend survey"

TV was still an important media for advertisers to spend the largest amount of money on, accounting for 37% of the total marketing budget in 2016.