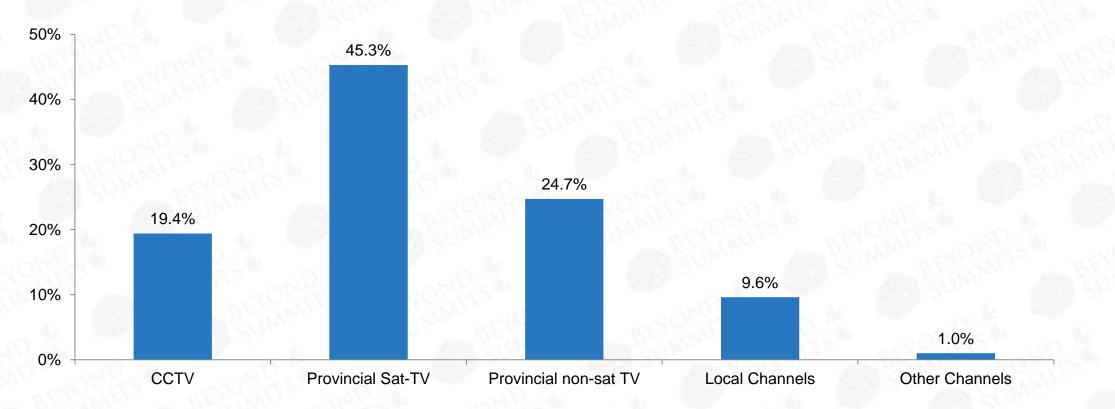

#### © 2017 Beyond Summits

According to the data, provincial sat-TV's audience share was the highest in the TV series market.

Various Channel's Audience Share in TV Series Market in 2017 H1

© 2017 Beyond Summits