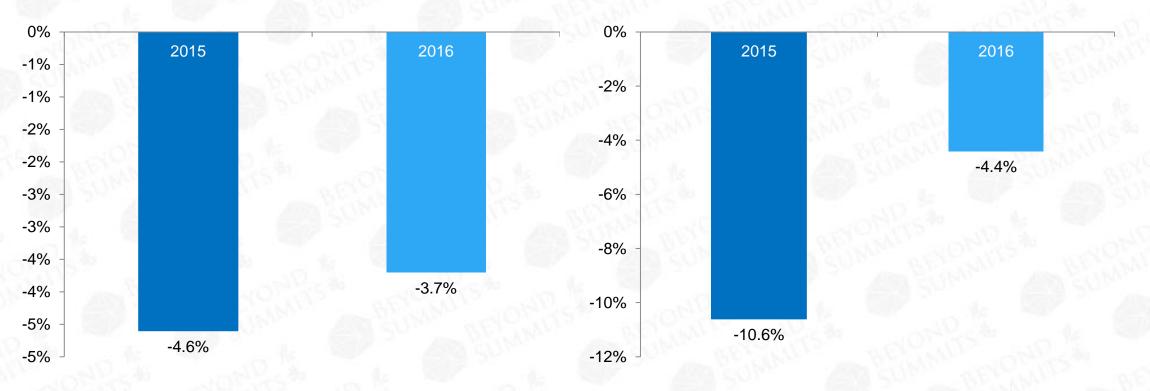

16

Source: CTR Media Intelligence "2016 advertisers marketing trend survey"

In 2016, TV advertising revenue and advertising length continued to decline, but the decline was lower than that of 2015.

17

Growth Rate of TV Advertising Revenue in 2015-2016

Except CCTV channels, the revenue of advertisements of all other channels declined to varying degrees compared to 2015, especially in provincial capital city channels, with a year-on-year decrease of 19%.