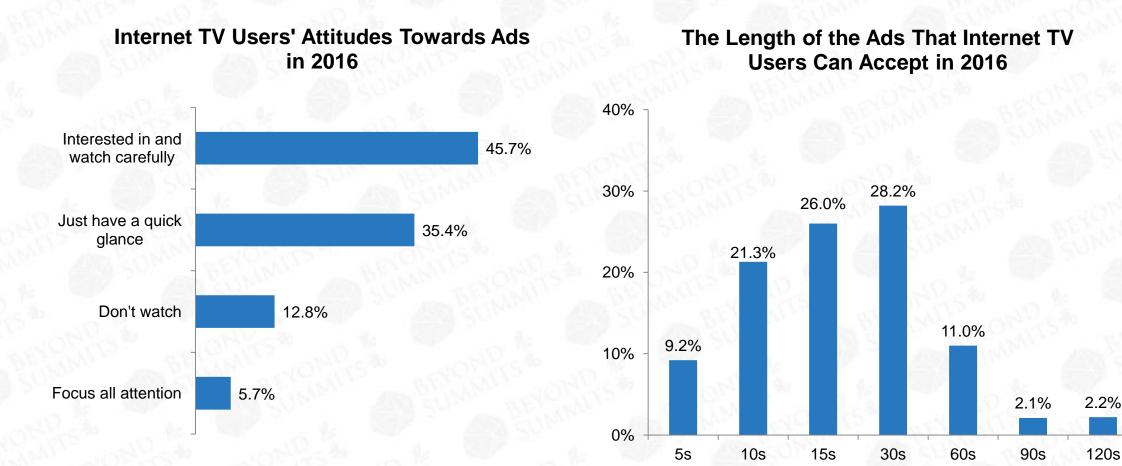

According to data, most Internet TV users have positive attitudes towards ads, and most of the users can accept ads of no more than 30 seconds.

**45** 

In 2016, for those advertisers who did not choose OTT advertisements, not knowing how to advertise was their main concern, followed by lacking OTT information knowledge.