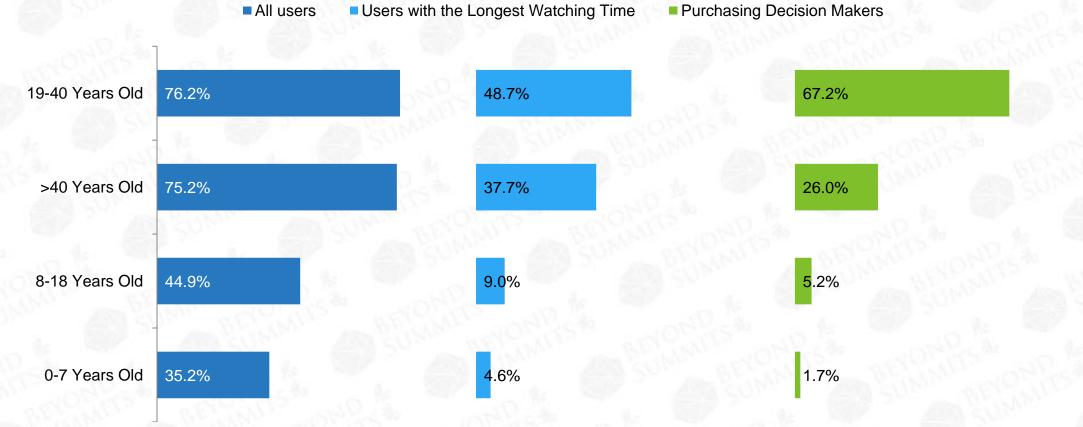

According to data, people aged 19-40 are the most important audience for Internet TV, and most purchasing decisions were made by them.

42