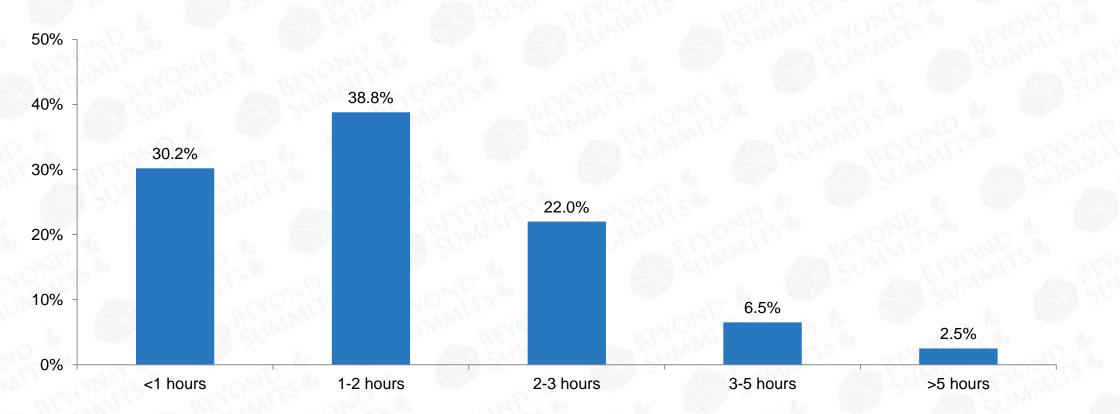

Smart TV Users' Age in 2016

**40** 

**41** 

More than two-thirds of smart TV users watched TV for less than two hours every day in 2016.

Smart TV Users' Average Viewing Time Daily in 2016

Source: Tencent Big Data: Smart TV's Data Report, 2016