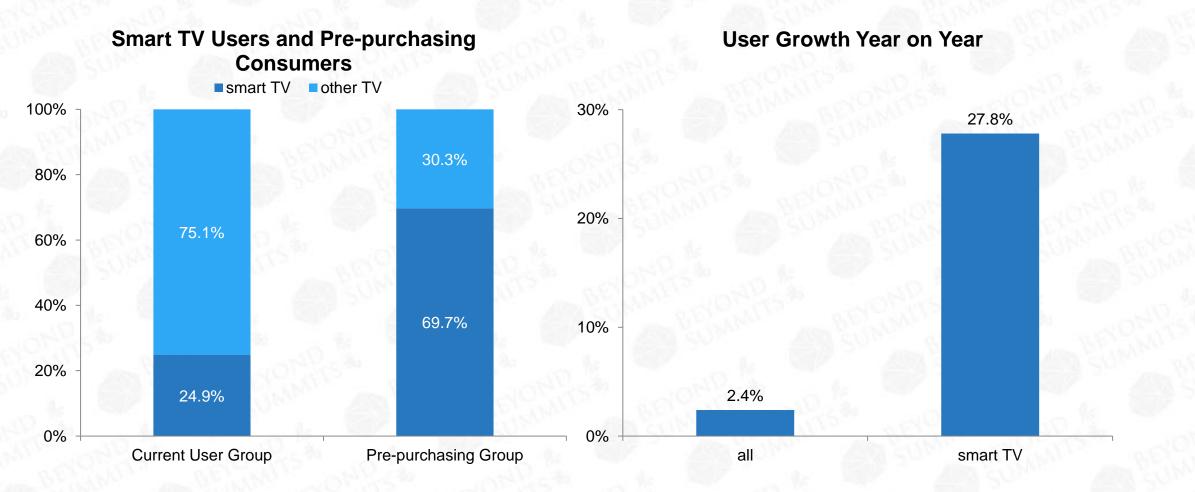

39

The data showed that among the pre-purchasing users, the proportion of smart TV users is close to 70%, and smart TV users are increasing rapidly.

Source: China 's smart TV market research report

Smart TV users were mostly distributed in the age groups of 25-30 and 30-35, accounting for 39.7% and 36.8%, respectively.