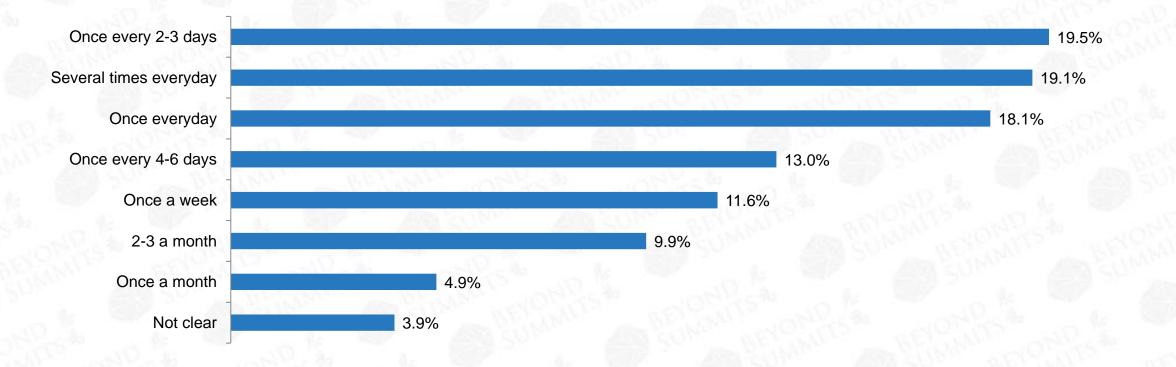

**43** 

Source: 2016 China's Internet TV Industry Research Report

Not so many Internet TV audience will frequently use mobile apps, and only 37.2% of them will use mobile apps every day.

44

Frequency of App Using for Internet TV Audience in 2016