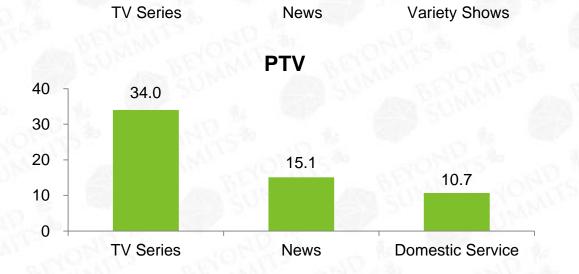

# Summary:

- Among the major PSTVs, the average audience rating of Hunan Satellite TV was the highest from 2015 to 2017. It was worth noting that the average audience rating of DRAGON TV jumped from the third to the second in the first quarter of 2017.
- In the first half of 2017, the TV programs were mainly about TV series, news and variety shows, accounting for 57.1% of all the programs. PSTV channels relied more on TV series and variety shows to get high ratings, while CCTV channels focused more on TV series and news.
- In the TV series market, the ratings share of provincial satellite channels are relatively high, and 82.4% of the variety show ratings were contributed by satellite channels.