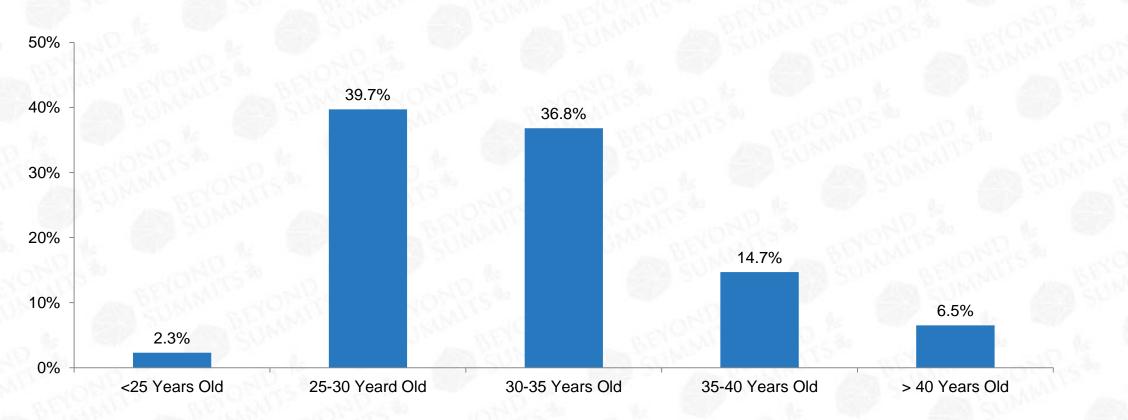

39

The data showed that among the pre-purchasing users, the proportion of smart TV users is close to 70%, and smart TV users are increasing rapidly.

Source: China 's smart TV market research report

Smart TV users were mostly distributed in the age groups of 25-30 and 30-35, accounting for 39.7% and 36.8%, respectively.