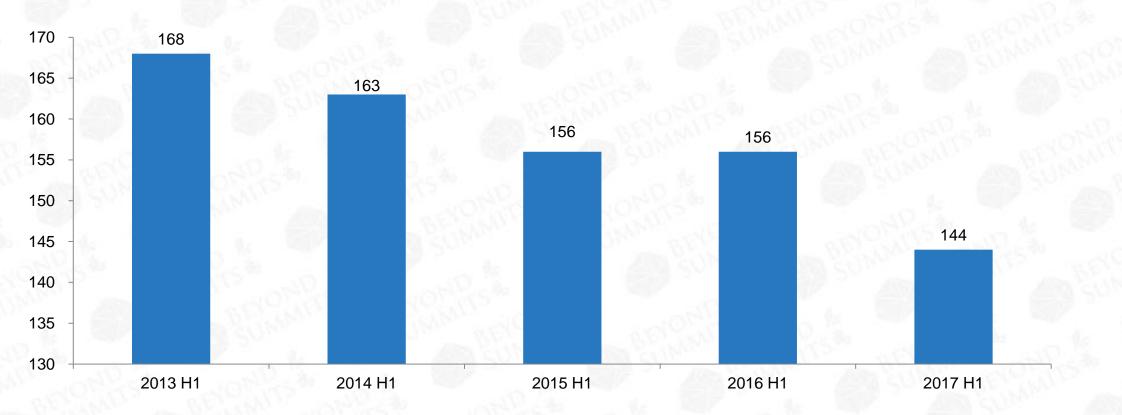

Chinese Audience's Daily TV-watching time (min) 2013 H1-2017 H1

Source: CSM Rating China TV market review 2017 H1

SUMMITS為

The watching time of loyal viewers remained long, but the reach rate of TV viewers has been declining year by year, and the number of TV viewers has continued to shrink.

### Chinese Audience's Scale and TV-watching Time 2013 H1 – 2017 H1

Starting from Jan 1, 2015, one Chinese TV series could no longer be allowed to broadcast on more than two satellite channels at the same time during the primetime every night, according to the latest regulation issued by China's top media authority. Such a policy enabled TV's daily reach rate in all levels of cities to stabilize in 2016.