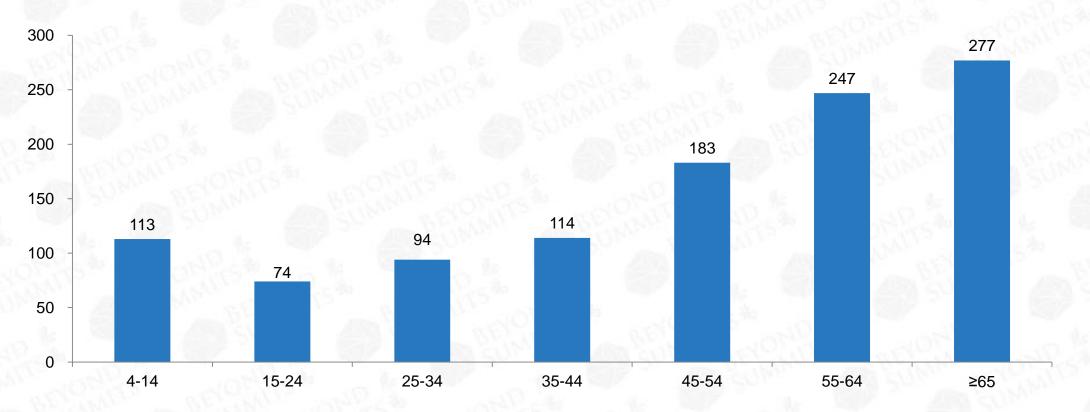

### Daily Reach Rate of TV in All Levels of Cities

TV audiences are tending to ageing. The older they are, the longer they watch TV, and the average watching time for viewers over 65 is more than four hours per day.

Chinese Audience's TV-watching Time by Age in 2017 H1 (min)

Source: CSM Rating China TV market review 2017 H1

In the first half of 2017, CCTV channels were still the most popular channels among viewers, with the market share reaching 30.1%, followed by provincial-level satellite channels, accounting for 29.7%.