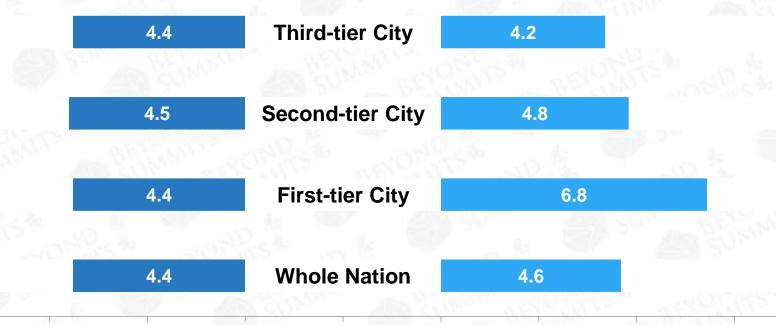

■post 50s ■50s ■60s ■70s ■80s ■90s ■00s

Compared to high-tier cities, the number of satellite channels that audience watch in the low-tier cities is the same, but there are fewer types of programs to watch.

### Number of Satellite Channels and TV Programs Watched in 2016

Average Number of Satellite Channels Watched Weekly

Average Number of TV Programs Watched

Source: Review of China's Media Market, 2016

Whether it is prime time period or an all-day time period, the CCTV channels' overall TV share is higher than that of the satellite TV, and the audience share of February 2017 has declined compared to February 2016.