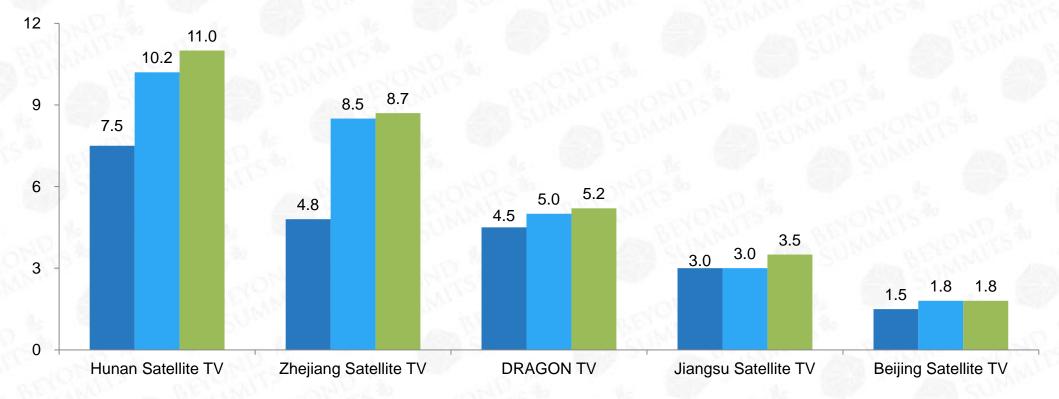

**CCTV and Satellite TV's Audience Share** 

Source: Nielsen

© 2017 Beyond Summits

Among the major PSTV, the average audience rating of Hunan Satellite TV was the highest from 2015 to 2017. It was worth noting that the average audience rating of DRAGON TV jumped from the third to the second in the first quarter of 2017.

|   | 2015                      |                            |                           | 2016                       | 2017Q1                    |                            |  |
|---|---------------------------|----------------------------|---------------------------|----------------------------|---------------------------|----------------------------|--|
|   | Satellite TV              | Average<br>Audience Rating | Satellite TV              | Average<br>Audience Rating | Satellite TV              | Average<br>Audience Rating |  |
| 1 | Hunan Satellite TV        | 0.408                      | Hunan Satellite<br>TV     | 0.306                      | Hunan Satellite<br>TV     | 0.332                      |  |
| 2 | Zhejiang Satellite<br>TV  | 0.313                      | Zhejiang<br>Satellite TV  | 0.297                      | DRAGON TV                 | 0.288                      |  |
| 3 | Jiangsu Satellite TV      | 0.246                      | DRAGON TV                 | 0.292                      | Zhejiang<br>Satellite TV  | 0.266                      |  |
| 4 | BEI JING<br>SATELLITE TV  | 0.227                      | Jiangsu Satellite<br>TV   | 0.238                      | Jiangsu<br>Satellite TV   | 0.238                      |  |
| 5 | DRAGON TV                 | 0.227                      | BEI JING<br>SATELLITE TV  | 0.223                      | BEI JING<br>SATELLITE TV  | 0.202                      |  |
| 6 | Shandong TV               | 0.177                      | Anhui TV<br>Station       | 0.167                      | Shandong TV               | 0.153                      |  |
| 7 | Anhui TV Station          | 0.164                      | Shandong TV               | 0.146                      | Anhui TV<br>Station       | 0.153                      |  |
| 8 | TIAN JIN<br>SATELLITE TV  | 0.138                      | SHEN ZHEN<br>SATELLITE TV | 0.124                      | TIAN JIN<br>SATELLITE TV  | 0.138                      |  |
| 9 | SHEN ZHEN<br>SATELLITE TV | 0.121                      | TIAN JIN<br>SATELLITE TV  | 0.113                      | SHEN ZHEN<br>SATELLITE TV | 0.112                      |  |