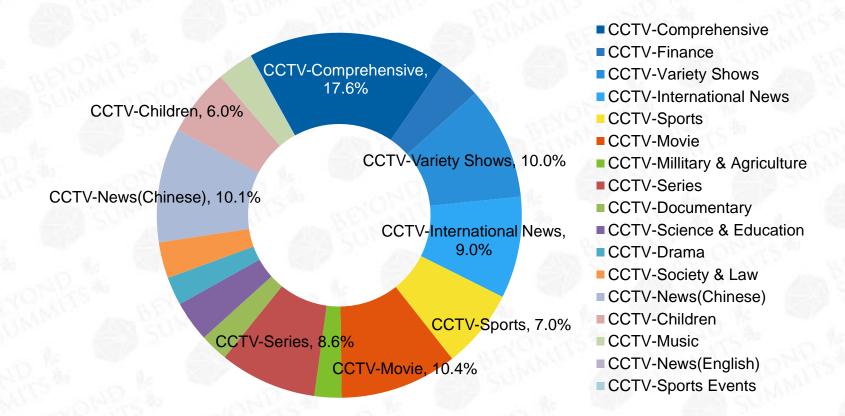

SUMMITS為

In 2015, among all CCTV channels, CCTV-Comprehensive (CCTV-1) got the highest audience rating, followed by CCTV-Movie, CCTV-Variety Shows and CCTV-News(Chinese).

2015 CCTV Channels' Audience Rating