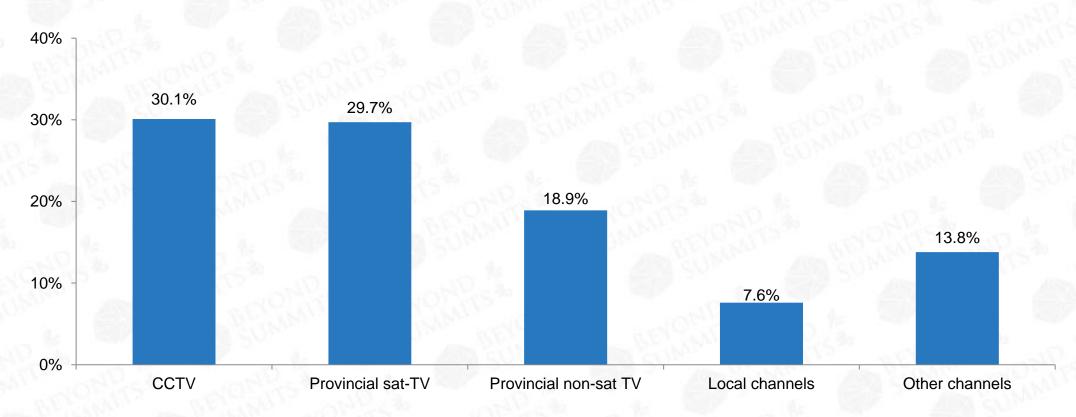

Chinese Audience's TV-watching Time by Age in 2017 H1 (min)

Source: CSM Rating China TV market review 2017 H1

In the first half of 2017, CCTV channels were still the most popular channels among viewers, with the market share reaching 30.1%, followed by provincial-level satellite channels, accounting for 29.7%.

Market Share of TV Channels in 2017 H1

Source: CSM Rating China TV market review 2017 H1