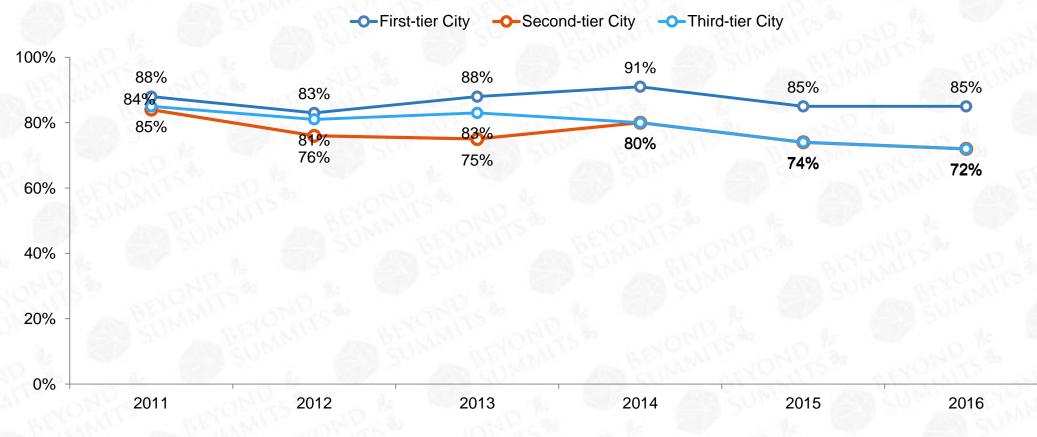

### Chinese Audience's Scale and TV-watching Time 2013 H1 – 2017 H1

Starting from Jan 1, 2015, one Chinese TV series could no longer be allowed to broadcast on more than two satellite channels at the same time during the primetime every night, according to the latest regulation issued by China's top media authority. Such a policy enabled TV's daily reach rate in all levels of cities to stabilize in 2016.

### Daily Reach Rate of TV in All Levels of Cities

TV audiences are tending to ageing. The older they are, the longer they watch TV, and the average watching time for viewers over 65 is more than four hours per day.